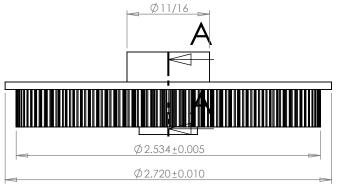

## **SECTION A-A**

## **Part Description:**

.0816 Pitch (40 DP) Timing Belt Pulleys For Belts up to 1/4" Wide

Dimensions are in inches Tolerances: Fractional <u>+</u> 0.015

PROPRIETARY AND CONFIDENTIAL:

THE INFORMATION CONTAINED IN THIS DRAWING IS THE SOLE PROPERTY OF PUTNAM PRECISION MOLDING. ANY REPRODUCTION IN PART OR AS A WHOLE WITHOUT THE WRITTEN PERMISSION OF PUTNAM PRECISION MOLDING IS PROHIBITED. INFORMATION IN THIS DRAWING IS PROVIDED FOR REFERENCE ONLY.