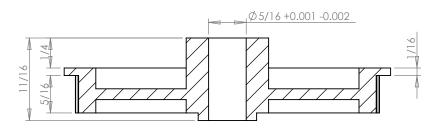

## **Part Description:**

.0816 Pitch (40 DP) Timing Belt Pulleys For Belts up to 1/4" Wide

Dimensions are in inches Tolerances: Fractional <u>+</u> 0.015

PROPRIETARY AND CONFIDENTIAL:

THE INFORMATION CONTAINED IN THIS DRAWING IS THE SOLE PROPERTY OF PUTNAM PRECISION MOLDING. ANY REPRODUCTION IN PART OR AS A WHOLE WITHOUT THE WRITTEN PERMISSION OF PUTNAM PRECISION MOLDING IS PROHIBITED. INFORMATION IN THIS DRAWING IS PROVIDED FOR REFERENCE ONLY.