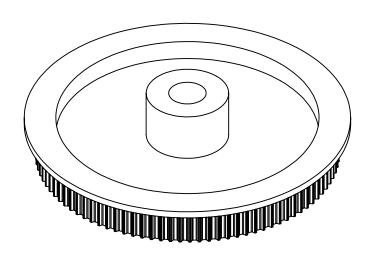

## **Part Description:**

.0816 Pitch (40 DP) Timing Belt Pulleys For Belts up to 1/4" Wide

Dimensions are in inches Tolerances: Fractional <u>+</u> 0.015

PROPRIETARY AND CONFIDENTIAL:

THE INFORMATION CONTAINED IN THIS DRAWING IS THE SOLE PROPERTY OF PUTNAM PRECISION MOLDING. ANY REPRODUCTION IN PART OR AS A WHOLE WITHOUT THE WRITTEN PERMISSION OF PUTNAM PRECISION MOLDING IS PROHIBITED. INFORMATION IN THIS DRAWING IS PROVIDED FOR REFERENCE ONLY.