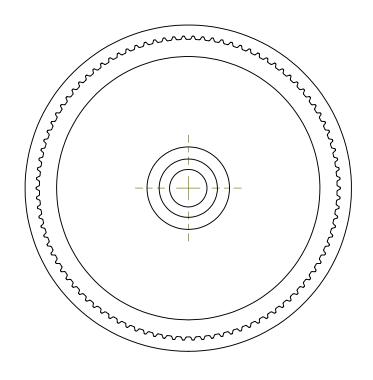

## **Part Description:**

.0816 Pitch (40 DP) Timing Belt Pulleys For Belts up to 1/4" Wide

Dimensions are in inches Tolerances: Fractional <u>+</u> 0.015

PROPRIETARY AND CONFIDENTIAL:

THE INFORMATION CONTAINED IN THIS DRAWING IS THE SOLE PROPERTY OF PUTNAM PRECISION MOLDING. ANY REPRODUCTION IN PART OR AS A WHOLE WITHOUT THE WRITTEN PERMISSION OF PUTNAM PRECISION MOLDING IS PROHIBITED. INFORMATION IN THIS DRAWING IS PROVIDED FOR REFERENCE ONLY.